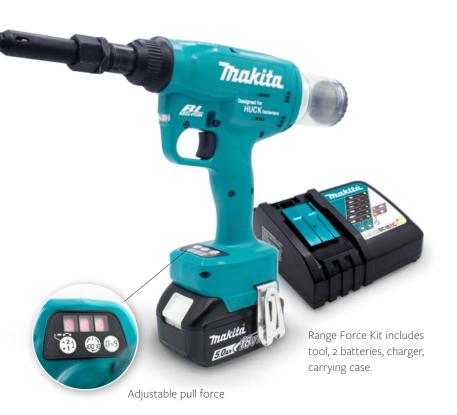

## Features and Benefits

- Electronically Adjustable Pull Force Control
- Designed for Huck Installation Nose Assemblies

**Capacity:** 3/16" (4.8 mm) – 1/4" (6.4 mm)

Stroke Length: 1.18" (30 mm)

Pulling Force: BV4500-118 up to 4500 lbf (20kN)

BV2200-118 up to 2200 lbf (10kN)

Weight: 4.8 lbs with 1.5 Ah Battery - 5.5 lbs with 5 Ah Battery

Battery Pack: 18V / Li-ion / 5 Ah

Recharge Time: Approximately 45 minutes

- Cross-Compatibility with Other Makita 18v Batteries
- $\bullet$  High Pull Force and Long Stroke Enable Installation of Both Structural and Non-Structural Rivets, and up to 1/4" Two-Piece HuckBolt Fasteners\*\*

| Tool Packages & Accessories |                                                                     |
|-----------------------------|---------------------------------------------------------------------|
| PART NO.                    | DESCRIPTION                                                         |
| BV2200-118K0                | 2200 lbf Battery Tool and Carrying Case                             |
| BV2200-118K2                | 2200 lbf Battery Tool, Two Batteries,<br>One Charger, Carrying Case |
| BV4500-118K0                | 4500 LBF BATTERY TOOL AND CARRYING CASE                             |
| BV4500-118K2                | 4500 lbf Battery Tool, Two Batteries, One Charger and Carrying Case |
| MB-1850                     | BV Extra Battery - 18V, 5Ah                                         |
| MCH-18-120                  | BV BATTERY CHARGER                                                  |
| BV4500RETROKIT              | 131646 - RUBBER PINTAIL BOTTLE                                      |
|                             | 131645 - Bottle Adapter                                             |